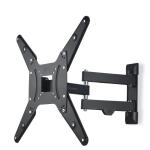

## Hama 00220824 Supporto TV a parete 165,1 cm (65") Nero

Marchio: Hama Codice prodotto: 00220824

Nome del prodotto: 00220824

Hama 00220824. Peso massimo (capacità): 25 kg, Capienza minima dimensioni dello schermo: 81,3 cm (32"), Capienza massima dimensioni dello schermo: 165,1 cm (65"), Compatibilità interfaccia di montaggio (max): 400 x 400 mm. Inclinazione: 5 - 12°. Colore del prodotto: Nero

| Montaggio                                      |                | Ergonomia                                                                                                                            |                  |
|------------------------------------------------|----------------|--------------------------------------------------------------------------------------------------------------------------------------|------------------|
| Capienza minima dimensioni dello schermo       | 81,3 cm (32")  | Profondità regolabile<br>Inclinazione regolabile<br>Inclinazione<br>Girevole<br>Angolo di rotazione<br>Gestione dei cavi ottimizzata | 1                |
| Peso massimo (capacità) *                      | 25 kg          |                                                                                                                                      | 5 - 12°          |
| Capienza massima dimensioni dello schermo *    | 165,1 cm (65") |                                                                                                                                      | <b>√</b><br>180° |
| Compatibilità interfaccia di montaggio (max) * | 400 x 400 mm   |                                                                                                                                      | √ ·              |
| Numero di display supportati                   | 1              | Design                                                                                                                               |                  |
| Tipo di montaggio *                            | Parete         | Colore del prodotto *                                                                                                                | Nero             |